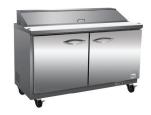

#### SALAD / SANDWHICH PREP TABLES

### **Features**

- CFC free refrigerant and foam insulation
- Electronic thermostat and digital LED temperature display for accurate control and easy reading
- Easy to mount 2.5" casters (two lockable in front) are standard with all units
- Self-closing doors that remain open at 90 degrees
- Magnetic gasket can be replaced without any tools
- Adjustable, heavy-duty epoxy coated wire shelves (one per door)
- Stainless steel framework construction
- Auto defrosting and auto evaporation of condensation water
- 1/6 x 4" PC pans & 11.4" PE cutting board included
  - \* Unit comes with 4" pans, but can accommodate 6" pans. (not included and is not offered as an accessory)
- Exterior: 430 stainless steel top, front & sides. Aluminum back panel & galvanized bottom
- Interior: 304 stainless steel floor, ABS sides & door backs. Aluminum back panel
- $\bullet$  Temperature: 33 to 41°F / 0.5 to 5°C
- Electrical: 115/60/1 with NEMA 5-15P plug

## Specifications

| MODEL | DOORS | EXT DIMENSIONS<br>W x D x H | INT. DIMENSIONS<br>W x D x H | AMPS | H.P. | SHIP<br>WEIGHT |
|-------|-------|-----------------------------|------------------------------|------|------|----------------|
| KSP29 | 1     | 28.9 x 29.9 x 43.2          | 25.6 x 25.6 x 24.5           | 5    | 3/8  | 225 lbs        |
| KSP48 | 2     | 48.2 x 29.9 x 43.2          | 43.5 x 25.6 x 24.5           | 7    | 1/2  | 322 lbs        |
| KSP60 | 2     | 61.2 x 29.9 x 43.2          | 56.5 x 25.6 x 24.5           | 7.5  | 1/2  | 373 lbs        |
| KSP72 | 3     | 71.7 x 29.9 x 43.2          | 67.0 x 25.6 x 24.5           | 7.5  | 1/2  | 408 lbs        |