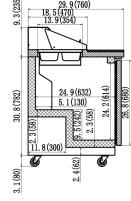

## Specifications

| MODEL | DOORS | EXT DIMENSIONS<br>W x D x H | INT. DIMENSIONS<br>W x D x H | AMPS | H.P. | SHIP<br>WEIGHT |
|-------|-------|-----------------------------|------------------------------|------|------|----------------|
| KSP29 | 1     | 28.9 x 29.9 x 43.2          | 25.6 x 25.6 x 24.5           | 5    | 3/8  | 225 lbs        |
| KSP48 | 2     | 48.2 x 29.9 x 43.2          | 43.5 x 25.6 x 24.5           | 7    | 1/2  | 322 lbs        |
| KSP60 | 2     | 61.2 x 29.9 x 43.2          | 56.5 x 25.6 x 24.5           | 7.5  | 1/2  | 373 lbs        |
| KSP72 | 3     | 71.7 x 29.9 x 43.2          | 67.0 x 25.6 x 24.5           | 7.5  | 1/2  | 408 lbs        |

#### SALAD / SANDWHICH PREP TABLES

43.2(1097.5

Dimensions in inches (mm)