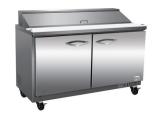

#### SALAD / SANDWHICH PREP TABLES

### **Features**

- CFC free refrigerant and foam insulation
- Electronic thermostat and digital LED temperature display for accurate control and easy reading
- Easy to mount 2.5" casters (two lockable in front) are standard with all units
- Self-closing doors that remain open at 90 degrees
- Magnetic gasket can be replaced without any tools
- Adjustable, heavy-duty epoxy coated wire shelves (one per door)
- Stainless steel framework construction
- Auto defrosting and auto evaporation of condensation water
- 1/6 x 4" PC pans & 11.4" PE cutting board included
  - \* Unit comes with 4" pans, but can accommodate 6" pans. (not included and is not offered as an accessory)
- Exterior: 430 stainless steel top, front & sides. Aluminum back panel & galvanized bottom
- Interior: 304 stainless steel floor, ABS sides & door backs. Aluminum back panel
- $\bullet$  Temperature: 33 to 41°F / 0.5 to 5°C
- Electrical: 115/60/1 with NEMA 5-15P plug

## Specifications

| MODEL | DOORS | EXT DIMENSIONS<br>W x D x H | INT. DIMENSIONS<br>W x D x H | AMPS | H.P. | SHIP<br>WEIGHT |
|-------|-------|-----------------------------|------------------------------|------|------|----------------|
| KSP29 | 1     | 28.9 x 29.9 x 43.2          | 25.6 x 25.6 x 24.5           | 5    | 3/8  | 225 lbs        |
| KSP48 | 2     | 48.2 x 29.9 x 43.2          | 43.5 x 25.6 x 24.5           | 7    | 1/2  | 322 lbs        |
| KSP60 | 2     | 61.2 x 29.9 x 43.2          | 56.5 x 25.6 x 24.5           | 7.5  | 1/2  | 373 lbs        |
| KSP72 | 3     | 71.7 x 29.9 x 43.2          | 67.0 x 25.6 x 24.5           | 7.5  | 1/2  | 408 lbs        |