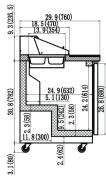

## Specifications

| MODEL | DOORS | EXT DIMENSIONS<br>W x D x H | INT. DIMENSIONS<br>W x D x H | AMPS | H.P. | SHIP<br>WEIGHT |
|-------|-------|-----------------------------|------------------------------|------|------|----------------|
| KSP29 | 1     | 28.9 x 29.9 x 43.2          | 25.6 x 25.6 x 24.5           | 5    | 3/8  | 225 lbs        |
| KSP48 | 2     | 48.2 x 29.9 x 43.2          | 43.5 x 25.6 x 24.5           | 7    | 1/2  | 322 lbs        |
| KSP60 | 2     | 61.2 x 29.9 x 43.2          | 56.5 x 25.6 x 24.5           | 7.5  | 1/2  | 373 lbs        |
| KSP72 | 3     | 71.7 x 29.9 x 43.2          | 67.0 x 25.6 x 24.5           | 7.5  | 1/2  | 408 lbs        |

#### SALAD / SANDWHICH PREP TABLES

43.2(1097.5

Dimensions in inches (mm)