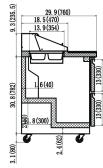

## Specifications

| MODEL | DOORS | EXT DIMENSIONS<br>W x D x H | INT. DIMENSIONS<br>W x D x H | AMPS | H.P. | SHIP<br>WEIGHT |
|-------|-------|-----------------------------|------------------------------|------|------|----------------|
| KSP29 | 1     | 28.9 x 29.9 x 43.2          | 25.6 x 25.6 x 24.5           | 5    | 3/8  | 225 lbs        |
| KSP48 | 2     | 48.2 x 29.9 x 43.2          | 43.5 x 25.6 x 24.5           | 7    | 1/2  | 322 lbs        |
| KSP60 | 2     | 61.2 x 29.9 x 43.2          | 56.5 x 25.6 x 24.5           | 7.5  | 1/2  | 373 lbs        |
| KSP72 | 3     | 71.7 x 29.9 x 43.2          | 67.0 x 25.6 x 24.5           | 7.5  | 1/2  | 408 lbs        |

#### SALAD / SANDWHICH PREP TABLES

43.2(1097.5

Dimensions in inches (mm)