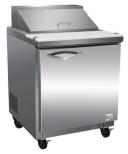

#### SALAD / SANDWHICH PREP TABLES

### **Features**

- CFC free refrigerant and foam insulation
- Electronic thermostat and digital LED temperature display for accurate control and easy reading
- Easy to mount 2.5" casters (two lockable in front) are standard with all units
- Self-closing doors that remain open at 90 degrees
- Magnetic gasket can be replaced without any tools
- Adjustable, heavy-duty epoxy coated wire shelves (one per door)
- Stainless steel framework construction
- Auto defrosting and auto evaporation of condensation water
- 1/6 x 4" PC pans & 11.4" PE cutting board included
  - \* Unit comes with 4" pans, but can accommodate 6" pans. (not included and is not offered as an accessory)
- Exterior: 430 stainless steel top, front & sides. Aluminum back panel & galvanized bottom
- Interior: 304 stainless steel floor, ABS sides & door backs. Aluminum back panel
- $\bullet$  Temperature: 33 to 41°F / 0.5 to 5°C
- Electrical: 115/60/1 with NEMA 5-15P plug

## Specifications

| MODEL | DOORS | EXT DIMENSIONS<br>W x D x H | INT. DIMENSIONS<br>W x D x H | AMPS | H.P. | SHIP<br>WEIGHT |
|-------|-------|-----------------------------|------------------------------|------|------|----------------|
| KSP29 | 1     | 28.9 x 29.9 x 43.2          | 25.6 x 25.6 x 24.5           | 5    | 3/8  | 225 lbs        |
| KSP48 | 2     | 48.2 x 29.9 x 43.2          | 43.5 x 25.6 x 24.5           | 7    | 1/2  | 322 lbs        |
| KSP60 | 2     | 61.2 x 29.9 x 43.2          | 56.5 x 25.6 x 24.5           | 7.5  | 1/2  | 373 lbs        |
| KSP72 | 3     | 71.7 x 29.9 x 43.2          | 67.0 x 25.6 x 24.5           | 7.5  | 1/2  | 408 lbs        |