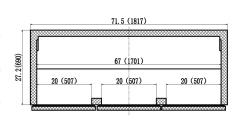

## Specifications

| MODEL | DOORS | EXT DIMENSIONS<br>W x D x H | INT. DIMENSIONS<br>W x D x H | AMPS | H.P. | SHIP<br>WEIGHT |
|-------|-------|-----------------------------|------------------------------|------|------|----------------|
| KSP29 | 1     | 28.9 x 29.9 x 43.2          | 25.6 x 25.6 x 24.5           | 5    | 3/8  | 225 lbs        |
| KSP48 | 2     | 48.2 x 29.9 x 43.2          | 43.5 x 25.6 x 24.5           | 7    | 1/2  | 322 lbs        |
| KSP60 | 2     | 61.2 x 29.9 x 43.2          | 56.5 x 25.6 x 24.5           | 7.5  | 1/2  | 373 lbs        |
| KSP72 | 3     | 71.7 x 29.9 x 43.2          | 67.0 x 25.6 x 24.5           | 7.5  | 1/2  | 408 lbs        |

#### SALAD / SANDWHICH PREP TABLES

43.2(1097.5

Dimensions in inches (mm)