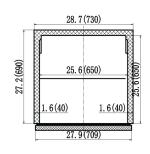

## Specifications

| MODEL | DOORS | EXT DIMENSIONS<br>W x D x H | INT. DIMENSIONS<br>W x D x H | AMPS | H.P. | SHIP<br>WEIGHT |
|-------|-------|-----------------------------|------------------------------|------|------|----------------|
| KSP29 | 1     | 28.9 x 29.9 x 43.2          | 25.6 x 25.6 x 24.5           | 5    | 3/8  | 225 lbs        |
| KSP48 | 2     | 48.2 x 29.9 x 43.2          | 43.5 x 25.6 x 24.5           | 7    | 1/2  | 322 lbs        |
| KSP60 | 2     | 61.2 x 29.9 x 43.2          | 56.5 x 25.6 x 24.5           | 7.5  | 1/2  | 373 lbs        |
| KSP72 | 3     | 71.7 x 29.9 x 43.2          | 67.0 x 25.6 x 24.5           | 7.5  | 1/2  | 408 lbs        |

#### SALAD / SANDWHICH PREP TABLES

43.2(1097.5

Dimensions in inches (mm)