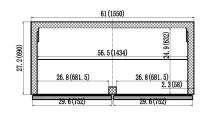

## Specifications

| MODEL | DOORS | EXT DIMENSIONS<br>W x D x H | INT. DIMENSIONS<br>W x D x H | AMPS | H.P. | SHIP<br>WEIGHT |
|-------|-------|-----------------------------|------------------------------|------|------|----------------|
| KSP29 | 1     | 28.9 x 29.9 x 43.2          | 25.6 x 25.6 x 24.5           | 5    | 3/8  | 225 lbs        |
| KSP48 | 2     | 48.2 x 29.9 x 43.2          | 43.5 x 25.6 x 24.5           | 7    | 1/2  | 322 lbs        |
| KSP60 | 2     | 61.2 x 29.9 x 43.2          | 56.5 x 25.6 x 24.5           | 7.5  | 1/2  | 373 lbs        |
| KSP72 | 3     | 71.7 x 29.9 x 43.2          | 67.0 x 25.6 x 24.5           | 7.5  | 1/2  | 408 lbs        |