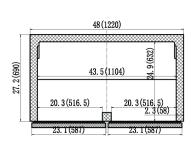

## Specifications

| MODEL | DOORS | EXT DIMENSIONS<br>W x D x H | INT. DIMENSIONS<br>W x D x H | AMPS | H.P. | SHIP<br>WEIGHT |
|-------|-------|-----------------------------|------------------------------|------|------|----------------|
| KSP29 | 1     | 28.9 x 29.9 x 43.2          | 25.6 x 25.6 x 24.5           | 5    | 3/8  | 225 lbs        |
| KSP48 | 2     | 48.2 x 29.9 x 43.2          | 43.5 x 25.6 x 24.5           | 7    | 1/2  | 322 lbs        |
| KSP60 | 2     | 61.2 x 29.9 x 43.2          | 56.5 x 25.6 x 24.5           | 7.5  | 1/2  | 373 lbs        |
| KSP72 | 3     | 71.7 x 29.9 x 43.2          | 67.0 x 25.6 x 24.5           | 7.5  | 1/2  | 408 lbs        |