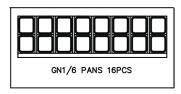

### **Features**

- CFC free refrigerant and foam insulation
- Electronic thermostat and digital LED temperature display for accurate control and easy reading
- Easy to mount 2.5" casters (two lockable in front) are standard with all units
- Self-closing doors that remain open at 90 degrees
- Magnetic gasket can be replaced without any tools
- Adjustable, heavy-duty epoxy coated wire shelves (one per door)
- Stainless steel framework construction
- Auto defrosting and auto evaporation of condensation water
- 1/6 x 4" PC pans & 11.4" PE cutting board included
  - \* Unit comes with 4" pans, but can accommodate 6" pans. (not included and is not offered as an accessory)
- Exterior: 430 stainless steel top, front & sides. Aluminum back panel & galvanized bottom
- Interior: 304 stainless steel floor, ABS sides & door backs. Aluminum back panel
- $\bullet$  Temperature: 33 to 41°F / 0.5 to 5°C
- Electrical: 115/60/1 with NEMA 5-15P plug