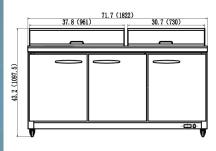

## Specifications

| MODEL | DOORS | EXT DIMENSIONS<br>W x D x H | INT. DIMENSIONS<br>W x D x H | AMPS | H.P. | SHIP<br>WEIGHT |
|-------|-------|-----------------------------|------------------------------|------|------|----------------|
| KSP29 | 1     | 28.9 x 29.9 x 43.2          | 25.6 x 25.6 x 24.5           | 5    | 3/8  | 225 lbs        |
| KSP48 | 2     | 48.2 x 29.9 x 43.2          | 43.5 x 25.6 x 24.5           | 7    | 1/2  | 322 lbs        |
| KSP60 | 2     | 61.2 x 29.9 x 43.2          | 56.5 x 25.6 x 24.5           | 7.5  | 1/2  | 373 lbs        |
| KSP72 | 3     | 71.7 x 29.9 x 43.2          | 67.0 x 25.6 x 24.5           | 7.5  | 1/2  | 408 lbs        |