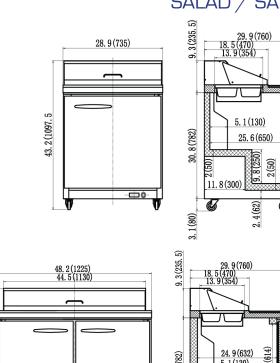

#### SALAD / SANDWHICH PREP TABLES

## Specifications

| MODEL | DOORS | EXT DIMENSIONS<br>W x D x H | INT. DIMENSIONS<br>W x D x H | AMPS | H.P. | SHIP<br>WEIGHT |
|-------|-------|-----------------------------|------------------------------|------|------|----------------|
| KSP29 | 1     | 28.9 x 29.9 x 43.2          | 25.6 x 25.6 x 24.5           | 5    | 3/8  | 225 lbs        |
| KSP48 | 2     | 48.2 x 29.9 x 43.2          | 43.5 x 25.6 x 24.5           | 7    | 1/2  | 322 lbs        |
| KSP60 | 2     | 61.2 x 29.9 x 43.2          | 56.5 x 25.6 x 24.5           | 7.5  | 1/2  | 373 lbs        |
| KSP72 | 3     | 71.7 x 29.9 x 43.2          | 67.0 x 25.6 x 24.5           | 7.5  | 1/2  | 408 lbs        |

#### SALAD / SANDWHICH PREP TABLES

43.2(1097.5

Dimensions in inches (mm)