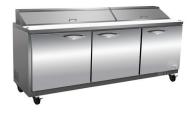

#### SALAD / SANDWHICH PREP TABLES

### **Features**

- CFC free refrigerant and foam insulation
- Electronic thermostat and digital LED temperature display for accurate control and easy reading
- Easy to mount 2.5" casters (two lockable in front) are standard with all units
- Self-closing doors that remain open at 90 degrees
- Magnetic gasket can be replaced without any tools
- Adjustable, heavy-duty epoxy coated wire shelves (one per door)
- Stainless steel framework construction
- Auto defrosting and auto evaporation of condensation water
- 1/6 x 4" PC pans & 11.4" PE cutting board included
  - \* Unit comes with 4" pans, but can accommodate 6" pans. (not included and is not offered as an accessory)
- Exterior: 430 stainless steel top, front & sides. Aluminum back panel & galvanized bottom
- Interior: 304 stainless steel floor, ABS sides & door backs. Aluminum back panel
- $\bullet$  Temperature: 33 to 41°F / 0.5 to 5°C
- Electrical: 115/60/1 with NEMA 5-15P plug

## Specifications

| MODEL | DOORS | EXT DIMENSIONS<br>W x D x H | INT. DIMENSIONS<br>W x D x H | AMPS | H.P. | SHIP<br>WEIGHT |
|-------|-------|-----------------------------|------------------------------|------|------|----------------|
| KSP29 | 1     | 28.9 x 29.9 x 43.2          | 25.6 x 25.6 x 24.5           | 5    | 3/8  | 225 lbs        |
| KSP48 | 2     | 48.2 x 29.9 x 43.2          | 43.5 x 25.6 x 24.5           | 7    | 1/2  | 322 lbs        |
| KSP60 | 2     | 61.2 x 29.9 x 43.2          | 56.5 x 25.6 x 24.5           | 7.5  | 1/2  | 373 lbs        |
| KSP72 | 3     | 71.7 x 29.9 x 43.2          | 67.0 x 25.6 x 24.5           | 7.5  | 1/2  | 408 lbs        |