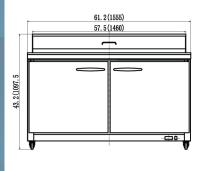

## Specifications

| MODEL | DOORS | EXT DIMENSIONS<br>W x D x H | INT. DIMENSIONS<br>W x D x H | AMPS | H.P. | SHIP<br>WEIGHT |
|-------|-------|-----------------------------|------------------------------|------|------|----------------|
| KSP29 | 1     | 28.9 x 29.9 x 43.2          | 25.6 x 25.6 x 24.5           | 5    | 3/8  | 225 lbs        |
| KSP48 | 2     | 48.2 x 29.9 x 43.2          | 43.5 x 25.6 x 24.5           | 7    | 1/2  | 322 lbs        |
| KSP60 | 2     | 61.2 x 29.9 x 43.2          | 56.5 x 25.6 x 24.5           | 7.5  | 1/2  | 373 lbs        |
| KSP72 | 3     | 71.7 x 29.9 x 43.2          | 67.0 x 25.6 x 24.5           | 7.5  | 1/2  | 408 lbs        |

#### SALAD / SANDWHICH PREP TABLES

43.2(1097.5

Dimensions in inches (mm)