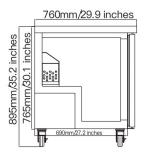

NEMA 5-15P

High quality fan

Copper tube condens

Global famous

R290 refrigera

Intertek

Intertek

| Mo   | del  | Ext. Dimensions (W X D X H) | Voltage  | Amps | H.P | Shelves | Capacity (Cu.Ft) | Ship Weight |
|------|------|-----------------------------|----------|------|-----|---------|------------------|-------------|
|      |      |                             |          |      |     |         |                  |             |
| KTR- | -60B | 60X29.9X35.2                | 115/60/1 | 2.1  | 1/6 | 2       | 16.4             | 280         |