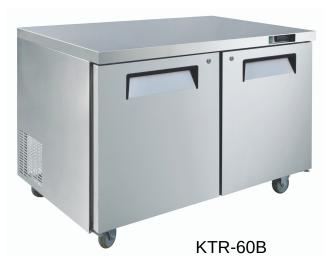

## KTR-60B

- Electronic thermostat and digital LED temperature display foraccurate control and easy reading
- 2 adjustable, heavy-duty epoxy coated wire shelves per door
- Easy to mount 4" casters (lockable in front) are standard with all units
- Self-closing doors that remain open at 90 degree
- Stainless steel exterior and interior
- Temperature: 33 to 41°F / 0.5 to 5°C
- R-290 Natural refrigerant
- Embraco Compressor, Italy Carel controller