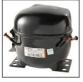

## KTR-60B

- Electronic thermostat and digital LED temperature display foraccurate control and easy reading
- 2 adjustable, heavy-duty epoxy coated wire shelves per door
- Easy to mount 4" casters (lockable in front) are standard with all units
- Self-closing doors that remain open at 90 degree
- Stainless steel exterior and interior
- Temperature: 33 to 41°F / 0.5 to 5°C
- R-290 Natural refrigerant
- Embraco Compressor, Italy Carel controller

NEMA 5-15P

High quality fan

Copper tube condens

Global famous

R290 refrigera

Intertek

Intertek

| Mo   | del  | Ext. Dimensions (W X D X H) | Voltage  | Amps | H.P | Shelves | Capacity (Cu.Ft) | Ship Weight |
|------|------|-----------------------------|----------|------|-----|---------|------------------|-------------|
|      |      |                             |          |      |     |         |                  |             |
| KTR- | -60B | 60X29.9X35.2                | 115/60/1 | 2.1  | 1/6 | 2       | 16.4             | 280         |