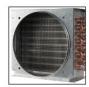

NEMA 5-15P

High quality fan

Copper tube condens

Global famous

R290 refrigera

Intertek

Intertek

| Mo   | del  | Ext. Dimensions (W X D X H) | Voltage  | Amps | H.P | Shelves | Capacity (Cu.Ft) | Ship Weight |
|------|------|-----------------------------|----------|------|-----|---------|------------------|-------------|
|      |      |                             |          |      |     |         |                  |             |
| KTR- | -60B | 60X29.9X35.2                | 115/60/1 | 2.1  | 1/6 | 2       | 16.4             | 280         |