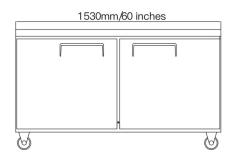

NEMA 5-15P

High quality fan

Copper tube condens

Global famous

R290 refrigera

Intertek

Intertek

| Mo   | del  | Ext. Dimensions (W X D X H) | Voltage  | Amps | H.P | Shelves | Capacity (Cu.Ft) | Ship Weight |
|------|------|-----------------------------|----------|------|-----|---------|------------------|-------------|
|      |      |                             |          |      |     |         |                  |             |
| KTR- | -60B | 60X29.9X35.2                | 115/60/1 | 2.1  | 1/6 | 2       | 16.4             | 280         |