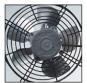

NEMA 5-15P

High quality fan

Copper tube condens

Global famous

R290 refrigera

Intertek

Intertek

| Mo   | del  | Ext. Dimensions (W X D X H) | Voltage  | Amps | H.P | Shelves | Capacity (Cu.Ft) | Ship Weight |
|------|------|-----------------------------|----------|------|-----|---------|------------------|-------------|
|      |      |                             |          |      |     |         |                  |             |
| KTR- | -60B | 60X29.9X35.2                | 115/60/1 | 2.1  | 1/6 | 2       | 16.4             | 280         |